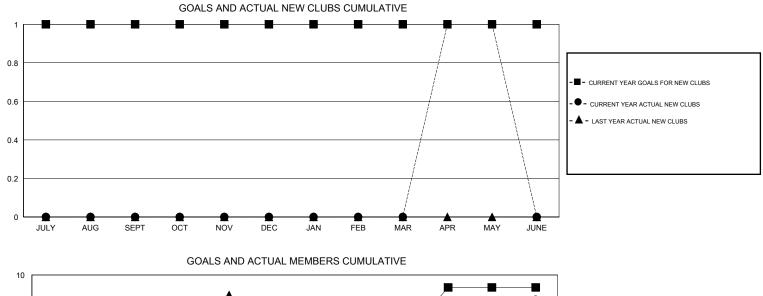

## LOCATION CONNECTICUT

 $\mathsf{GMT} \: \mathsf{CA} \: 1$ 

|               |                  | Clubs             |                  |                  | Members               |                    |                                     |                    |                  |  |
|---------------|------------------|-------------------|------------------|------------------|-----------------------|--------------------|-------------------------------------|--------------------|------------------|--|
|               | RESU             | LTS FOR 2015-2016 |                  |                  | RESULTS FOR 2015-2016 |                    |                                     |                    |                  |  |
| QUARTER       | NEW CLUB<br>GOAL | NEW CLUBS         | DROPPED<br>CLUBS | NET<br>GAIN/LOSS | QUARTER               | NEW MEMBER<br>GOAL | CHARTER AND<br>NEW MEMBERS<br>ADDED | DROPPED<br>MEMBERS | NET<br>GAIN/LOSS |  |
| JULY/AUG/SEPT | 1                | 0                 | 0                | 0                | JULY/AUG/SEPT         | -5                 | 30                                  | 53                 | -23              |  |
| OCT/NOV/DEC   | 0                | 0                 | 0                | 0                | OCT/NOV/DEC           | -30                | 43                                  | 54                 | -11              |  |
| JAN/FEB/MAR   | 0                | 0                 | 0                | 0                | JAN/FEB/MAR           | 20                 | 61                                  | 67                 | -6               |  |
| APR/MAY/JUNE  | 0                | 1                 | 0                | 1                | APR/MAY/JUNE          | 20                 | 58                                  | 34                 | 24               |  |