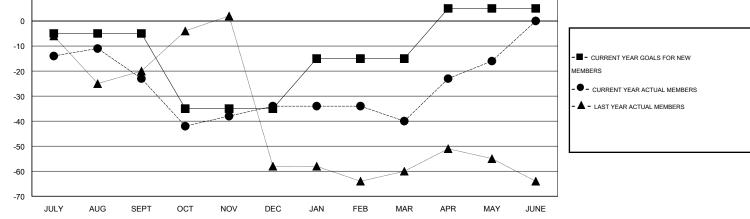

## LOCATION CONNECTICUT

 $\mathsf{GMT} \: \mathsf{CA} \: 1$ 

|               |                  | Clubs             |                  |                  | Members               |                    |                                     |                    |                  |  |
|---------------|------------------|-------------------|------------------|------------------|-----------------------|--------------------|-------------------------------------|--------------------|------------------|--|
|               | RESU             | LTS FOR 2015-2016 |                  |                  | RESULTS FOR 2015-2016 |                    |                                     |                    |                  |  |
| QUARTER       | NEW CLUB<br>GOAL | NEW CLUBS         | DROPPED<br>CLUBS | NET<br>GAIN/LOSS | QUARTER               | NEW MEMBER<br>GOAL | CHARTER AND<br>NEW MEMBERS<br>ADDED | DROPPED<br>MEMBERS | NET<br>GAIN/LOSS |  |
| JULY/AUG/SEPT | 1                | 0                 | 0                | 0                | JULY/AUG/SEPT         | -5                 | 30                                  | 53                 | -23              |  |
| OCT/NOV/DEC   | 0                | 0                 | 0                | 0                | OCT/NOV/DEC           | -30                | 43                                  | 54                 | -11              |  |
| JAN/FEB/MAR   | 0                | 0                 | 0                | 0                | JAN/FEB/MAR           | 20                 | 61                                  | 67                 | -6               |  |
| APR/MAY/JUNE  | 0                | 1                 | 0                | 1                | APR/MAY/JUNE          | 20                 | 58                                  | 34                 | 24               |  |